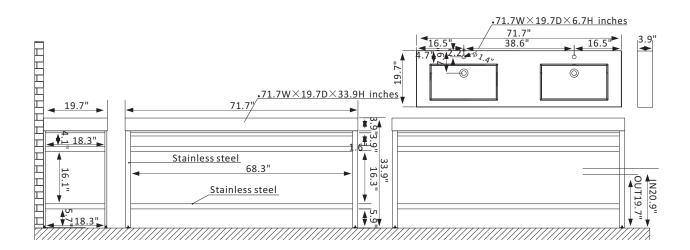

Large open shelf provides a spacious storage area below.

Horizontal bar provides the perfect spot for your favorite towels.

Double, rectangular LED mirror with aluminum frame coordinates perfectly with vanity. Pre-drilled and designed for easy plumbing and faucet installation.